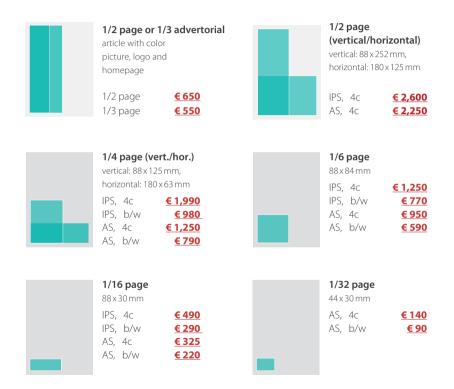

# 1/2 page (vertical/horizontal)

vertical: 88 x 252 mm, horizontal: 180 x 125 mm

+ leaderboard 728 x 90 px, or skyscraper 160 x 600 px,

(for one week)

€ 2,800

#### 1/2 site advertorial

featured article in the print magazine, color picture, company logo and naming of the website

- + online advertorial (more details on page 17)
- + link in the holzkurier-newsletter with text/image teaser (one-time)

€ 1,750

\*Please note the different cover page formats!
For information on closing dates, documents to be printed, etc. please go to page 6 and following pages.

# 1/3 page (vertical/horizontal) vertical: 57 x 252 mm, horizontal: 180 x 84 mm IPS, 4c € 2,300 AS, 4c € 2,050 1/8 page (vert./hor.) vertical: 88 x 63 mm, horizontal: 180 x 29 mm IPS, 4c € 970

IPS. b/w

AS. 4c

AS, b/w

#### Abbreviations:

AS = advertisement section, IPS = inner part section; printing errors reserved. All prices are subject to 5 % advertising tax and 20 % value added tax.

€530

€ 590

€390