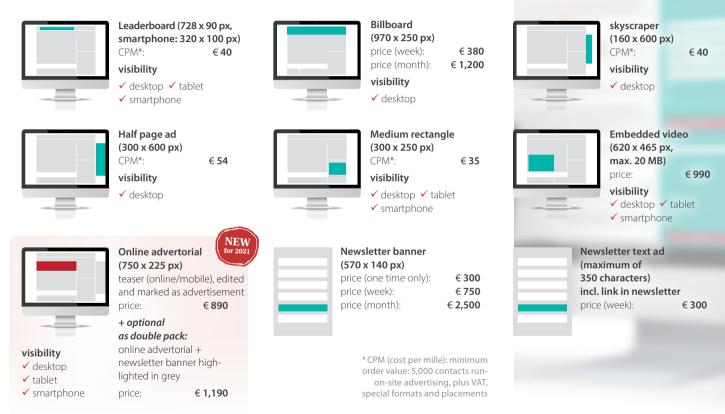

| zontal (vert. 88 x 63 mm,<br>hor. 180 x 29 mm)                             | horizontal,<br>(88 x 30 mm)                                                       |
| (88 x 84 mm)<br>IPS, 4c € 1,150<br>IPS, b/w € 740                      | zontal (vert. 88 x 63 mm,<br>hor. 180 x 29 mm)<br>IPS, 4c € 930            | horizontal,<br>(88 x 30 mm)<br>IPS, 4c € 460                                      |

 1/32 page,

 horizontal,

 (44 x 30 mm)

 AS, 4c
 € 120

 AS, b/w
 € 76

## Abbreviations:

AS = advertisement section, IPS = inner part section; printing errors reserved. All prices are subject to 5 % advertising tax and 20 % value added tax.

For information on closing dates, documents to be printed, etc. please go to page 6 and following pages.

## **Banner formats:** *Timber-Online*



## **Editorial schedule 2021**

| lssue | Topic(s)                                                                                                                  | Release date | Advertising<br>closing date |
|-------|---------------------------------------------------------------------------------------------------------------------------|--------------|-----------------------------|
| 1/2   | Timber markets 2021 + Floor-Special*                                                                                      | 07.01.21     | 29. 12. 20                  |
| 3     | IT and electronic data processing (EDP), enterprise resource planning (ERP), process control, controlling, "Industry 4.0" | 21.01.21     | 12.01.21                    |
| 4     | Timber engineering, wall systems, insula